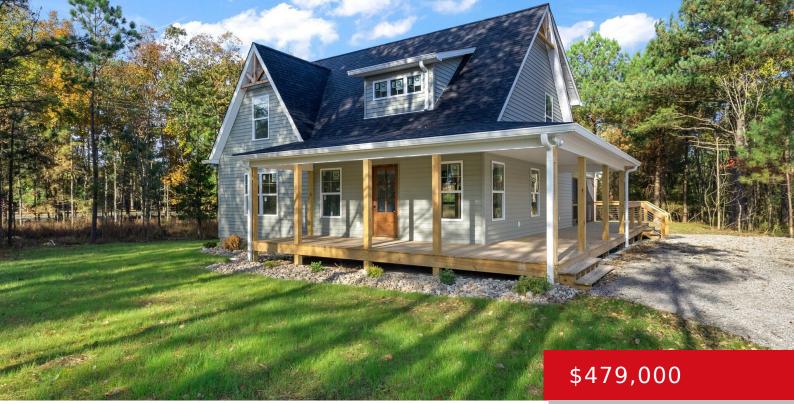

# 27 PINE TRAIL, LEITCHFIELD, KY 42754

https://zhomesre.com

Welcome to The Pines at Moutardier, one of Nolin Lake's newest rental communities. This attractive home is a new construction that is very close to completion. Home boasts an open floor plan in the kitchen, dining and great room. Great room has a vaulted ceiling with shiplap. A Primary suite is on the main floor [...]

#### Basics

Category: Residential Status: Active Bathrooms: 3 baths Lot size: 65819 sq ft Lot Features: Covt/Restr, Cleared, Level, Wooded Subdivision Name: THE PINES Type: Single Family Residence Bedrooms: 4 beds Area: 1804 sq ft Year built: 2023 County Or Parish: Edmonson Bathrooms Full: 2

## **Building Details**

Foundation Details: Crawl Space, Concrete Blk Stories: 2

**Electric:** Residential **Roof:** Shingle

Fencing: None

**Construction Materials:** Wood Frame, Block, Vinyl Siding

Basement: None

## **Amenities & Features**

Cooling: Central Air

**Utilities:** Electricity Connected, Septic System, Public Water

Heating: Heat Pump

**Exterior Features:** Screened in Porch, Porch, Deck

Parking Features: Entry Front, Driveway