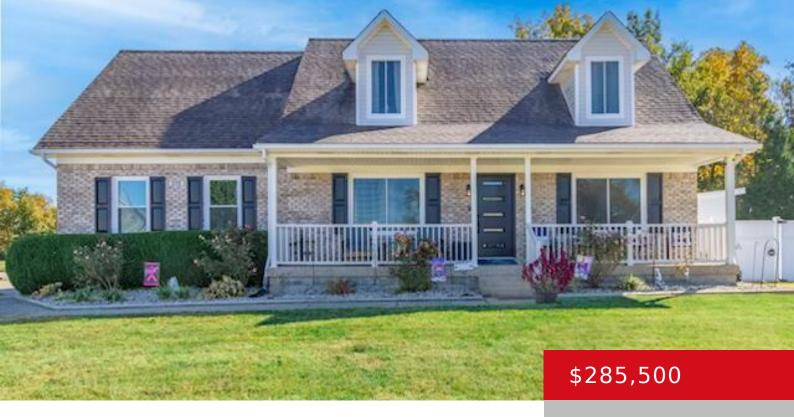

# 270 OAK GROVE BLVD, SHEPHERDSVILLE, KY 40165

https://zhomesre.com

PRIDE OF OWNERSHIP! This beautiful home is move-in ready. Walking up to the home you see an inviting front porch and a very stylish new entry door. Upon entering you notice the new luxury vinyl plank flooring and it is thru out the home. The windows have been recently updated and the walls are freshly [...]

### **Basics**

**Type:** Single Family Residence **Status:** Active

Bedrooms: 3 beds Bathrooms: 2 baths
Area: 1586 sq ft Lot size: 8536 sq ft

Year built: 2005 Lot Features: Corner, Cul De Sac

County Or Parish: Bullitt Subdivision Name: OAK GROVE ESTATES