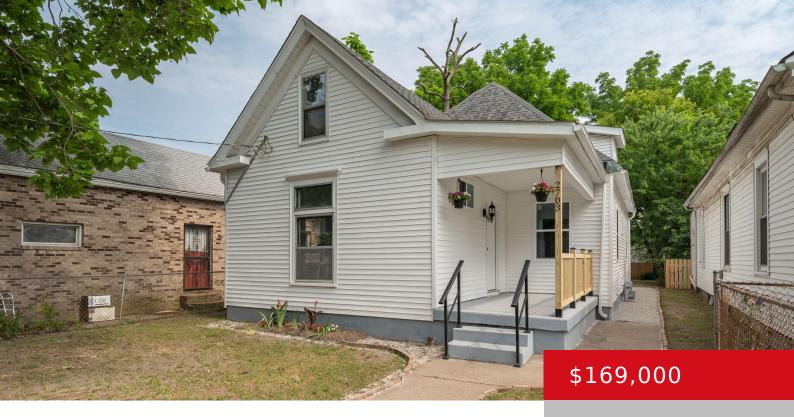

## 2703 GARLAND AVE, LOUISVILLE, KY 40211

https://zhomesre.com

Welcome to 2703 Garland Avenue! This beautifully renovated, two-story home features new mechanicals and roof, tons of storage, and a great outdoor space. Upon entering, you are greeted by the large living room with vinyl plank flooring, ten-foot ceilings, recessed lighting, and ceiling fan. Down the hall you will find the kitchen, which boasts ample [...]

## **Basics**

Type: Single Family Residence

Bedrooms: 3 beds Bathrooms: 2 baths

Area: 1857 sq ft

Year built: 1905

Lot size: 7405.2 sq ft

Lot Features: Level

County Or Parish: Jefferson Subdivision Name: NONE

# **Building Details**

Stories: 2 Electric: Residential

Fencing: Privacy, Chain Link Roof: Shingle

Construction Materials: Wood Frame, Vinyl Siding Basement: Cellar

## **Amenities & Features**

Cooling: Central Air Exterior Features: Porch

**Utilities:** Electricity Connected, Fuel:Natural, Public Sewer, **Parking Features:** Off-Street

Public Water Parking

**Heating:** Forced Air, Natural Gas