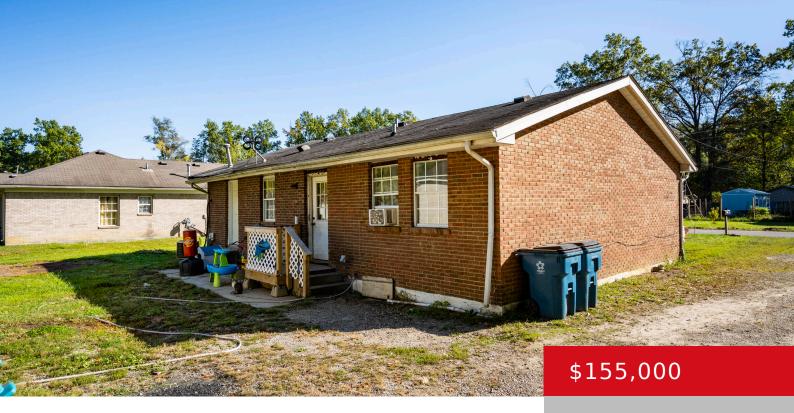

#### 271 CHERRY ST, SHEPHERDSVILLE, KY 40165

https://zhomesre.com

ATTENTION INVESTORS This 3-bedroom, 1-bathroom home is a diamond in the rough, Located just minutes from the expressway, it provides the perfect blend of convenience and opportunity. Whether you're looking to fix and flip or add to your rental portfolio, this property is a blank canvas waiting for your vision. With some TLC and updates, [...]

#### **Basics**

Type: Single Family Residence

Bedrooms: 3 beds Bathrooms: 1 bath

Area: 1179 sq ft Lot size: 8160 sq ft

Year built: 1974 Lot Features: DeadEnd, Level

County Or Parish: Bullitt Subdivision Name: NONE