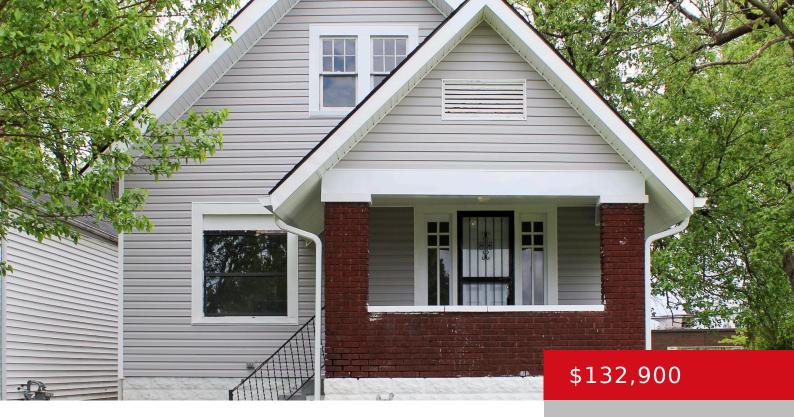

# **2712 ELLIOTT AVE, LOUISVILLE, KY 40211**

https://zhomesre.com

MOVE IN READY!!! 4 Bedroom / 2 Bath ~ Front Porch ~ Large Living Room & Family Room ~ Freshly Painted ~ New Flooring ~ Eat-In Kitchen. Contact listing agent with any questions.

- 4 heds
- 2 haths
- Single Family Residence
- Active
- 1307 sq ft

#### **Basics**

**Type:** Single Family Residence

Bedrooms: 4 beds

Area: 1307 sq ft

Bathrooms: 2 baths

Lot size: 5227.2 sq ft

Year built: 1910 Lot Features: Sidewalk, Level
County Or Parish: lefferson Subdivision Name: RUSSELL