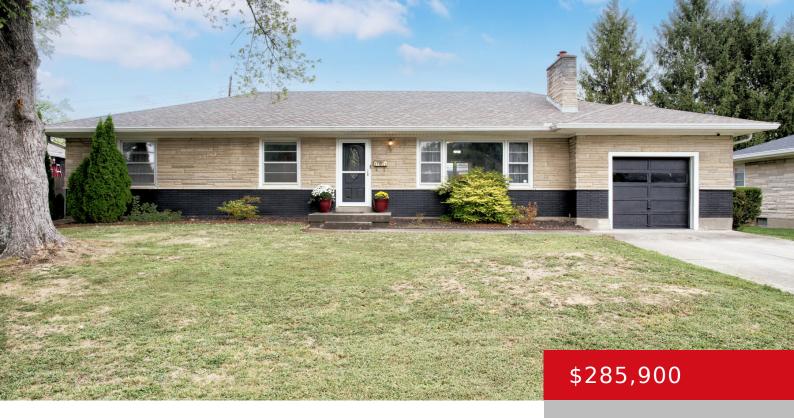

## **2712 SHARON WAY, LOUISVILLE, KY 40220**

https://zhomesre.com

Very Nice 3 bedroom/2 Full bath home. You will love the open floor plan and appreciate all of the updates. Lots of Hardwood Floors, Great screen porch off the back, basement and attached garage. This house has it all.

- 3 beds
- 2 haths
- Single Family Residence
- Active Under Contract
- 1673 sq ft

## **Basics**

**Type:** Single Family Residence **Status:** Active Under Contract

Bedrooms: 3 beds

Area: 1673 sq ft

Year built: 1955

Bathrooms: 2 baths

Lot size: 9583 sq ft

Lot Features: Level