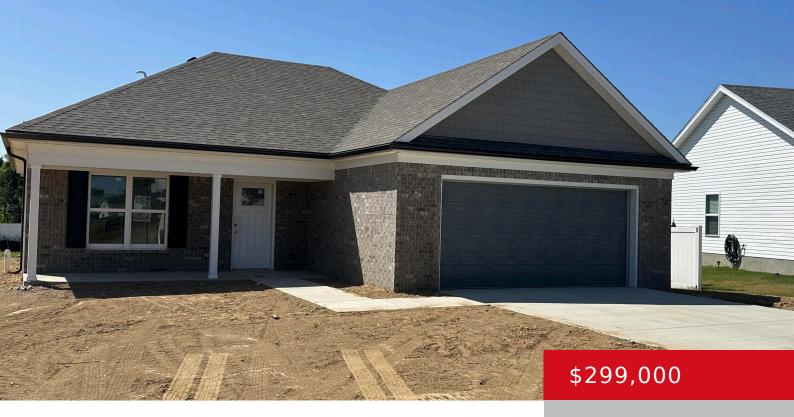

## 2714 BAGBY WAY, LOUISVILLE, KY 40216

https://zhomesre.com

Brand New Construction and still time to pick out some of the finishes. This amazing 3 bedroom 2 full bath home has an open floor plan on a large lot. Located on a quiet street and close to major expressways this one won't last long! Nice 2 car attached garage for all your extra storage [...]

## **Basics**

**Type:** Single Family Residence **Status:** Pending

Bedrooms: 3 beds Bathrooms: 2 baths

Area: 1390 sq ft

Year built: 2024

Lot size: 10018.8 sq ft

Lot Features: Cleared

County Or Parish: Jefferson Subdivision Name: WILKIE

# **Building Details**

**Foundation Details:** Slab **Stories:** 1

**Electric:** Residential **Fencing:** Partial

Roof: Shingle Construction Materials: Brick, Vinyl Siding

**Garage Spaces:** 2 **Basement:** None