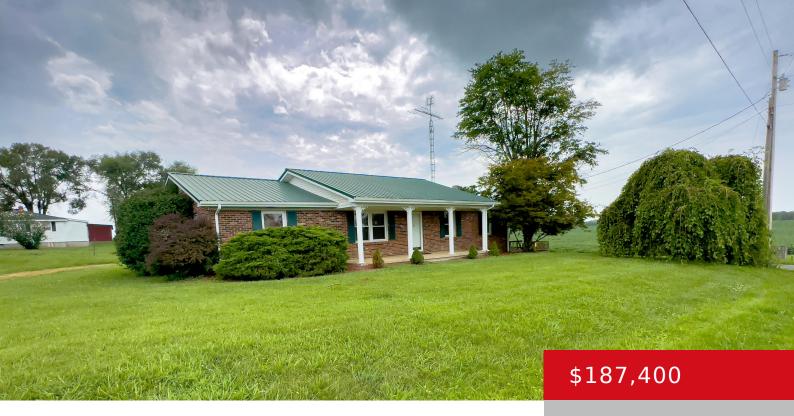

#### **272 GEORGE MILBY RD, SUMMERSVILLE, KY 42782**

https://zhomesre.com

This 3 bed 2 bath home sits on .75 acres overlooks vast farmland in Green County Ky. A large living room for entertaining guests. The sizable kitchen and dining area are perfect for those home cooked meals or to sit and enjoy your morning coffee. Behind the house you'll notice the bonus building with electric [...]

# **Building Details**

Foundation Details: Crawl Space, Concrete Blk Electric: Residential Construction Materials: Brick, Vinyl Siding Basement: None Stories: 1 Roof: Metal Garage Spaces: 2