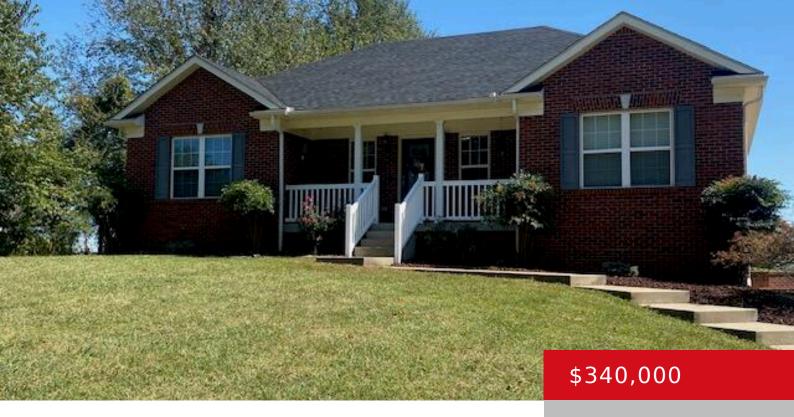

### 272 MARKS LN, BARDSTOWN, KY 40004

https://zhomesre.com

Lovely 3-bedroom 2-bath brick ranch style home with finished walkout basement & 2 car lower-level garage on .69-acre lot in Valley View Subdivision located in the serene country atmosphere of the Woodlawn area of historic Bardstown, Ky. Comfortable Living room with decorative trey ceiling. Eat in Kitchen features white cabinetry & comes equipped with appliances. [...]

## **Basics**

Type: Single Family Residence

**Bedrooms: 3** beds **Area: 2009** sq ft

Year built: 2011

**Subdivision Name: VALLEY VIEW** 

Status: Active

Bathrooms: 2 baths

Lot size: 30056.4 sq ft

# **Building Details**

**Stories:** 1 **Electric:** Residential

**Roof:** Shingle **Construction Materials:** Brick

**Garage Spaces:** 2 **Basement:** Partially finished, Walkout Part Fin