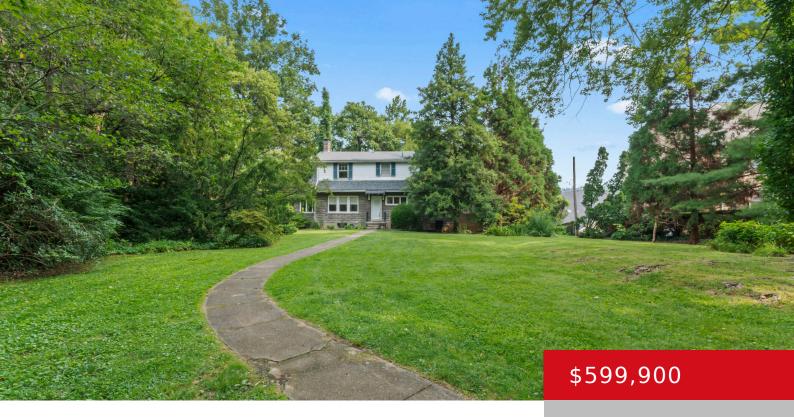

# 2722 HOLLYWOOD TERRACE, LOUISVILLE, KY 40206

https://zhomesre.com

Tucked away in Crescent Hill this Dutch Colonial sits on a .46 acre lot. Home features three bedrooms, 1.5 baths and has had extensive renovations over the years including a custom kitchen. The kitchen has custom cabinets, Kitchen Aid Architect Series appliances, two sinks and Corian countertops. The bright and airy first floor has hardwood [...]