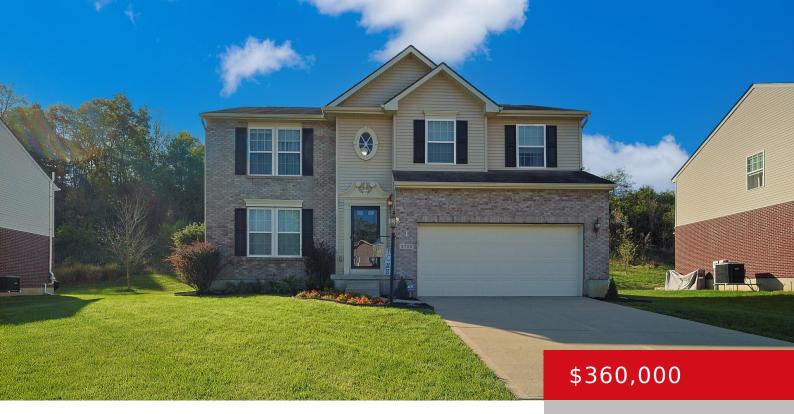

# 2725 PARKERRIDGE DR, INDEPENDENCE, KY 41051

https://zhomesre.com

This stunning Vienna model by Ryan Homes offers additional square footage and is situated on a highly sought-after lot with a private wooded hill view and a usable yard. The home features neutral paint, carpet, hardwood floors, and cathedral ceilings, filling sun-drenched rooms with natural light—ready for your personal touch. The spacious eat-in kitchen flows [...]

### **Basics**

**Type:** Single Family Residence **Status:** Active

**Bedrooms: 4** beds **Bathrooms: 3** baths

**Area: 2400** sq ft **Lot size: 10018.8** sq ft

Year built: 2009 County Or Parish: Kenton

**Subdivision Name: NONE Bathrooms Full: 2** 