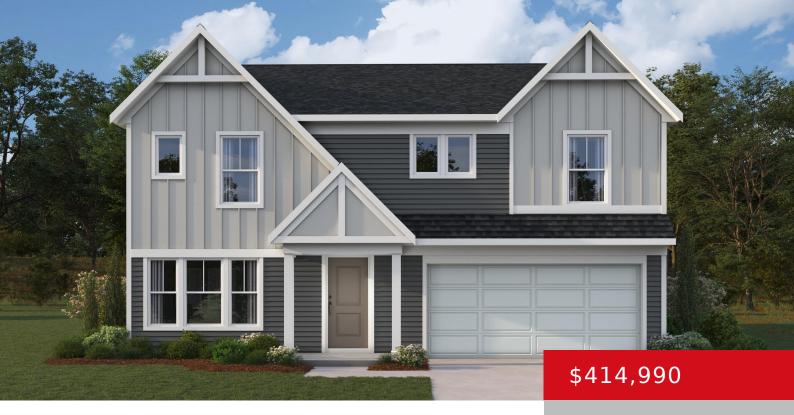

# 273 RISING SUN CT, SHEPHERDSVILLE, KY 40165

https://zhomesre.com

New Construction by Fischer Homes in beautiful Sanctuary at Mallard Lake, featuring the Jensen plan. This lovely 2 story home offers an island kitchen with pantry, lots of cabinet space and granite countertops. Family room expands to light-filled morning room, which has walk out access to the back patio. Tucked away rec room/flex room off [...]

- 1 hads
- 3 haths
- Single Family Residence
- Active
- 2793 sq ft

#### **Basics**

**Type:** Single Family Residence **Status:** Active

Bedrooms: 4 beds

Area: 2793 sq ft

Lot size: 7200 sq ft

Year built: 2024 County Or Parish: Bullitt

**Subdivision Name:** SANCTUARY AT MALLARD LAKE **Bathrooms Full:** 2