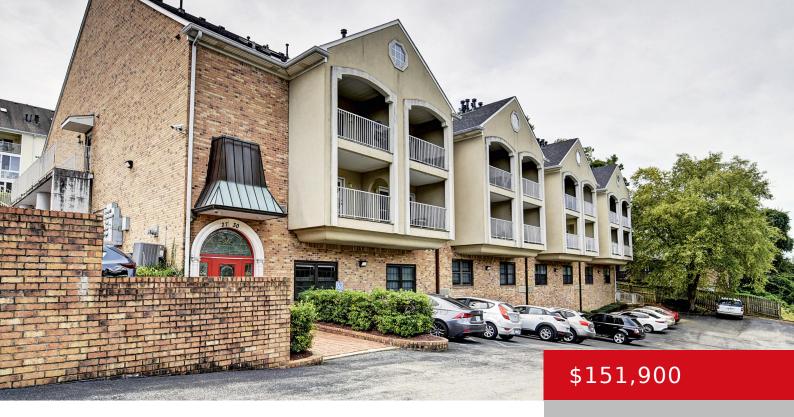

# 2730 BROWNSBORO RD, 152, LOUISVILLE, KY 40206

https://zhomesre.com

Welcome home to 2730 Brownsboro Road, Unit 152. You will fall in love with this adorable condo the moment you arrive. This one bedroom two full baths unit is located in a desirable section of East Louisville in Crescent Hill Royale. As you enter, you will find an open kitchen concept that features a Whirlpool [...]

### **Basics**

**Type:** Condominium **Status:** Pending

**Bedrooms: 1** bed **Bathrooms: 2** baths

Area: 870 sq ft Lot size: 0 sq ft

Year built: 1998 Lot Features: Cleared

County Or Parish: Jefferson Subdivision Name: CRESCENT HILL ROYALE