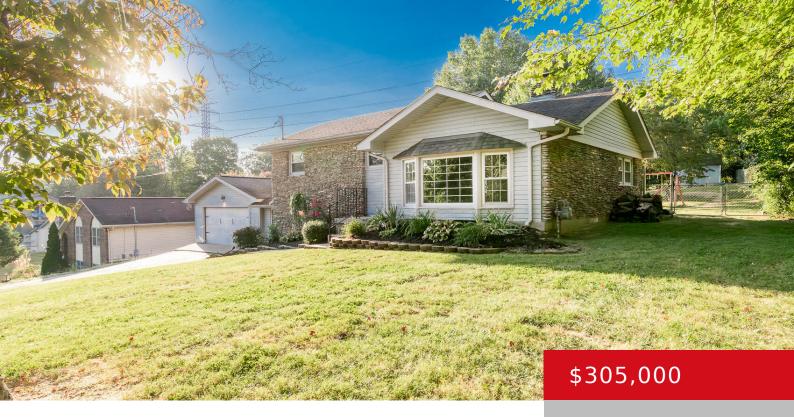

# 276 EDNA LEE LN, SHEPHERDSVILLE, KY 40165

https://zhomesre.com

\*\*First showings to begin at the open house on Sunday Sept 8th at 2:00. Open house is from 2-4.\*\* This beautifully updated 3 bed, 2 full bath home in Millet Estates, with a finished walkout basement on a large private lot, is ready for it's next loving owner. Upon entrance, you are welcomed by the [...]

#### **Basics**

Type: Single Family Residence

Bedrooms: 3 beds Area: 1918 sq ft

Year built: 1972

**Subdivision Name: MILLET ESTATES** 

**Status:** Active Under Contract

Bathrooms: 2 baths Lot size: 29185 sq ft