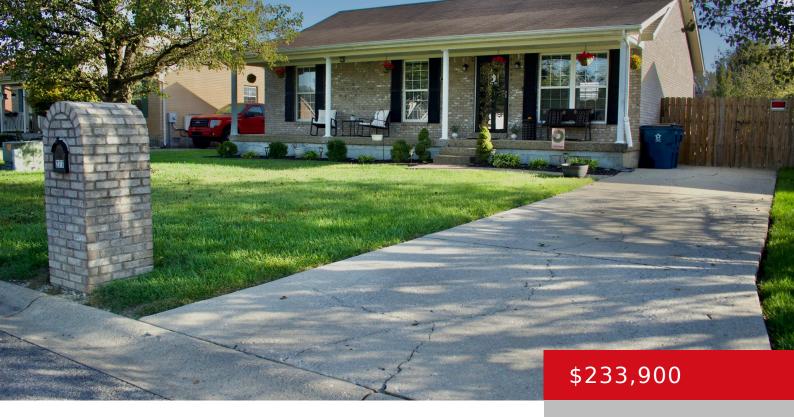

## 277 DRAKE DR, SHEPHERDSVILLE, KY 40165

https://zhomesre.com

Check out this charming home in Shepherdsville! Located in a sought after area, this all-brick ranch is ready for its happy new owner. Featuring a desirable floor plan, three spacious bedrooms and two full bathrooms. The house welcomes you right in with its incredible curb appeal, a fantastic, sweet tea sipping, front porch spanning the [...]

#### **Basics**

**Type:** Single Family Residence **Status:** Active

Bedrooms: 3 beds Bathrooms: 2 baths

**Area: 1200** sq ft **Lot size: 8276.4** sq ft

Year built: 2001 County Or Parish: Bullitt

**Subdivision Name:** BEECHWOOD ESTATES **Bathrooms Full:** 2