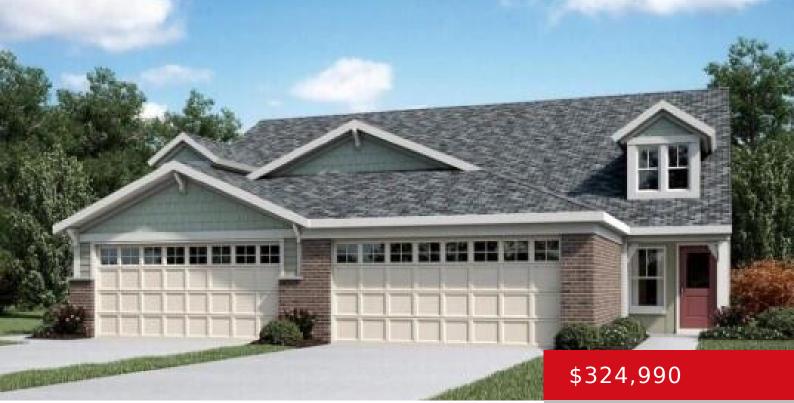

#### 277 HARVEST POINT WAY, 226A, MT WASHINGTON, KY 40047

https://zhomesre.com

New Construction by Fischer Homes in the beautiful Harvest Point community with the Wembley Western Craftsman plan, featuring a stunning island kitchen with lots of cabinet and countertop space. Spacious family room expands to open dining area. Private study with double doors. Primary Suite with private bath and walk-in closet. Two additional secondary bedrooms, loft, [...]

- 3 baths
- Single Family Residence
- Active
- 2187 sq ft

### Basics

Type: Single Family Residence Bedrooms: 3 beds Area: 2187 sq ft Year built: 2024 Subdivision Name: HARVEST POINT

Rooms

Rooms Total: 8

# **Building Details**

Foundation Details: Slab Electric: Residential Construction Materials: Fiber Cement Basement: None Status: Active Bathrooms: 3 baths Lot size: 4995 sq ft County Or Parish: Bullitt Bathrooms Full: 2

> Stories: 2 Roof: Shingle Garage Spaces: 2

# **Amenities & Features**

Cooling: Central Air Utilities: Public Sewer, Public Water Heating: Electric, Heat Pump Exterior Features: Patio, Porch
Parking Features: Attached, Driveway