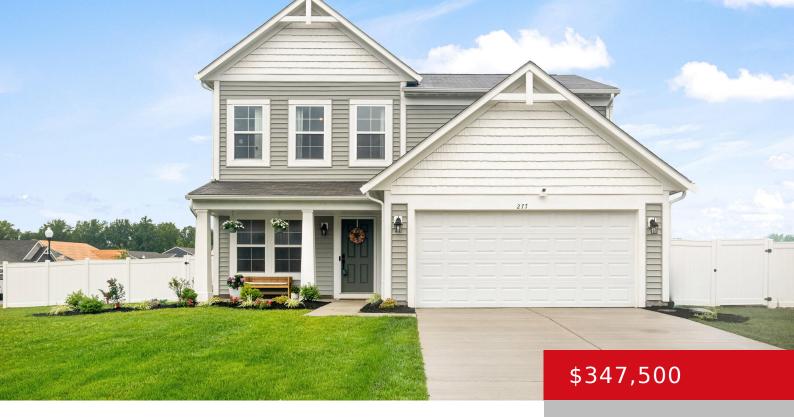

# 277 SANCTUARY DR, SHEPHERDSVILLE, KY 40165

https://zhomesre.com

Look no further! Move in ready home in Sanctuary at Mallard Lake. This home is dripping with charm and upgrades! You will notice this corner lot home has one of the largest lots in the neighborhood. On top of that the entire backyard has been fenced with vinyl privacy fence. Inside the home offers a [...]

- 3 beds
- 3 haths
- Single Family Residence
- Active
- 1842 sq ft

#### **Basics**

**Type:** Single Family Residence Status: Active

Bedrooms: 3 beds

Area: 1842 sq ft

Lot size: 9440 sq ft

Year built: 2023 County Or Parish: Bullitt

**Subdivision Name:** SANCTUARY AT MALLARD LAKE **Bathrooms Full:** 2