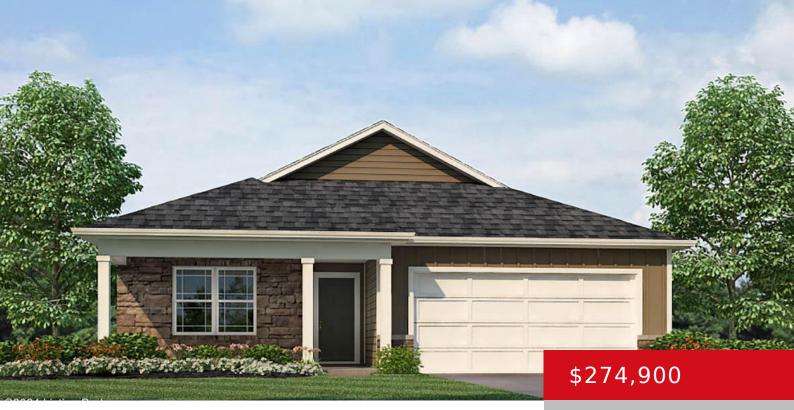

#### 279 ZELCOVA DR, EMINENCE, KY 40019

https://zhomesre.com

New Construction by D.R. Horton in the desirable Arbor View community featuring the Harmony floorplan. This stunning plan offers an island kitchen with revwood flooring, tons of cabinet space and a huge walk in pantry. The kitchen is open to a spacious great room and light filled casual dining room, which has walk out access. [...]

- 3 heds
- 2 baths
- Single Family Residence
- Pending
- 1498 sq ft

#### Basics

Type: Single Family Residence Bedrooms: 3 beds Area: 1498 sq ft Year built: 2024 Subdivision Name: ARBOR VIEW

Rooms

Rooms Total: 6

# **Building Details**

Foundation Details: Slab Electric: Residential Construction Materials: Vinyl Siding, Stone Veneer Basement: None Stories: 1 Roof: Shingle Garage Spaces: 2