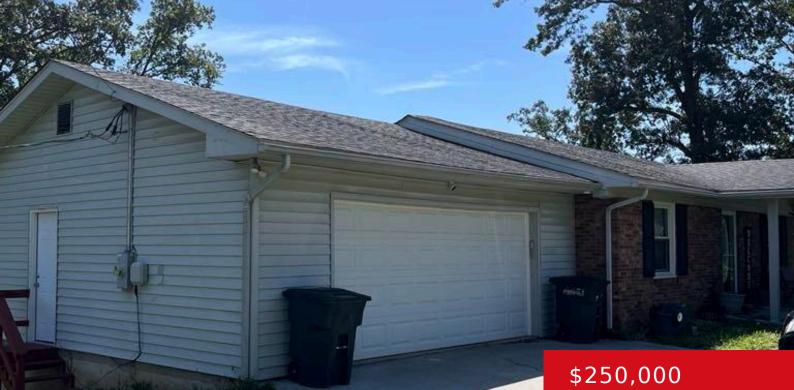

#### 2790 HILL ST, RADCLIFF, KY 40160

https://zhomesre.com

#### Basics

Type: Single Family Residence Bedrooms: 4 beds Area: 2610 sq ft Year built: 1967 Subdivision Name: NONE Status: Pending Bathrooms: 3 baths Lot size: 1305 sq ft County Or Parish: Hardin Bathrooms Full: 3

### **Building Details**

Foundation Details: Poured Concrete Electric: Residential Roof: Shingle Garage Spaces: 2 Stories: 2 Fencing: Other Construction Materials: Brick, Vinyl Siding Basement: Finished