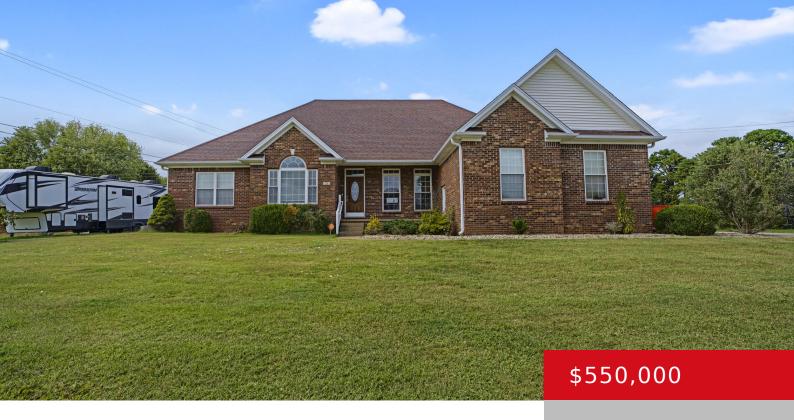

### 28 MARIAN CT, ELIZABETHTOWN, KY 42701

https://zhomesre.com

This beautiful 3 bedroom, 2.5 bath ranch on over an acre corner lot offers lots of privacy and space for outdoor activities. The interior has tons of updates and ready to make this home your own. 2 car attached garage and plenty of room to build an additional detached garage or add a pool to [...]

### **Basics**

**Type:** Single Family Residence **Status:** Active

**Bedrooms: 3** beds **Bathrooms: 3** baths

**Area: 3266** sq ft **Lot size: 49833** sq ft

Year built: 2004 Lot Features: Corner, Cleared
County Or Parish: Hardin Subdivision Name: PELLMAN