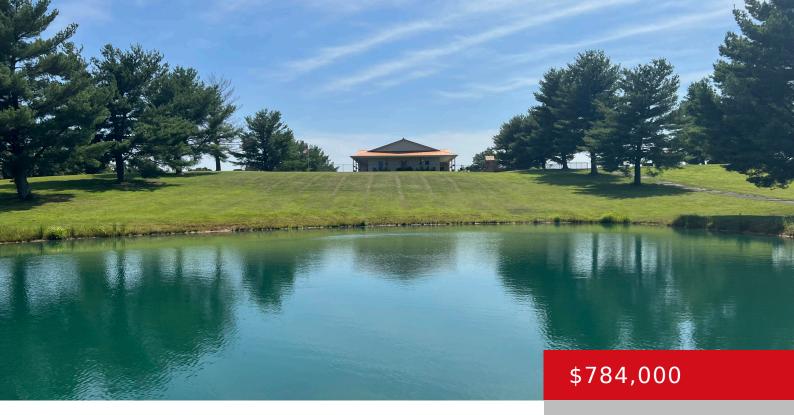

### 280 LEGACY DR, LEITCHFIELD, KY 42754

https://zhomesre.com

An amazing property you just don't want to miss! Breathtaking view. This home features many amenities inside and out! 3 bedrooms, 2 baths, Great Room for gatherings and entertaining. Kitchen has island for food preparation and serving. Appliances remain. Front and side entry has the special Dutch doors. Great Office space for the work at [...]

# **Amenities & Features**

**Cooling:** Central Air, MiniSplit/Ductless, Heat Pump

**Exterior Features:** Pool - In Ground, Pond

Utilities: Electricity Connected, Septic System, Public Water **Parking Features:** Attached **Heating:** Electric, MiniSplit/Ductless