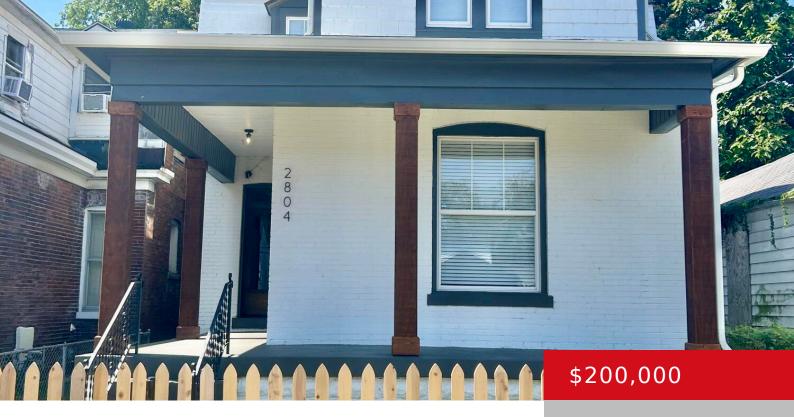

# 2804 MONTGOMERY ST, LOUISVILLE, KY 40212

https://zhomesre.com

Welcome to this beautifully remodeled home built in 1900. While maintaining it's historical charm, this home boasts 3 bedrooms, 2 full baths, a modern eat-in kitchen with new stainless steel appliances, large walk in pantry. Oversized living room and foyer with original fireplaces. The home has a new roof, HVAC, & water heater, resurfaced original [...]

#### **Basics**

**Type:** Single Family Residence **Status:** Active

Bedrooms: 3 beds Bathrooms: 2 baths

**Area: 1722** sq ft **Lot size: 3920.4** sq ft

Year built: 1900 County Or Parish: Jefferson

**Subdivision Name:** PORTLAND **Bathrooms Full:** 2