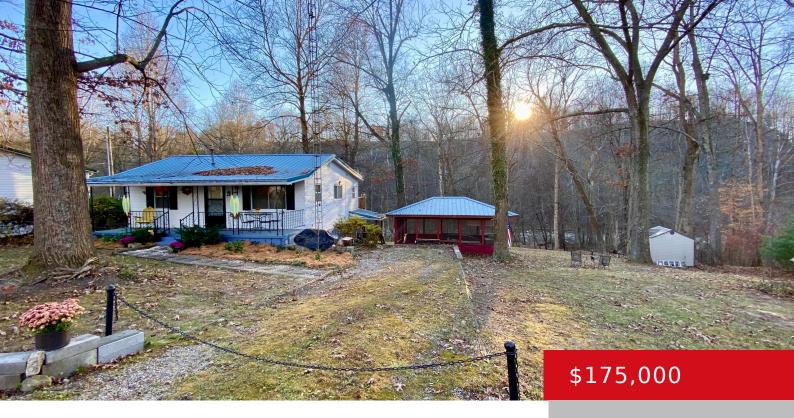

# **281 ADKINS CAMP LOOP, HUDSON, KY 40145** https://zhomesre.com

Looking for an affordable lake getaway? Look no further! Don't let the official bedroom count hold you back, this waterfront property has room for the family to enjoy! The huge room with sleeping spaces for 6+ could be divided for privacy – plus the two areas in the open living space to host more. This [...]

#### Basics

Category: Residential Status: Active Bathrooms: 2 baths Lot size: 27442.8 sq ft Subdivision Name: ADKINS PENINSULA Type: Single Family Residence Bedrooms: 1 bed Area: 1428 sq ft County Or Parish: Breckinridge Bathrooms Full: 1

### **Building Details**

Foundation Details: Crawl Space, Concrete Blk Stories: 1

**Electric:** Residential **Roof:** Metal

Fencing: None

Construction Materials: Other/NA, Wood Frame

Basement: Walkout Part Fin

## **Amenities & Features**

Cooling: MiniSplit/Ductless

**Exterior Features:** See Remarks, Out Buildings, Porch, Water Front, Deck, Balcony, Lake

**Parking Features:** Off-Street Parking, See Remarks, Driveway