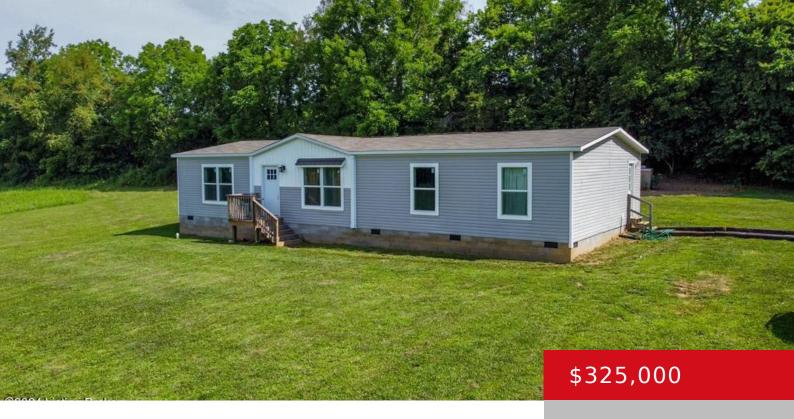

# **281 SIMMONS LN, FLEMINGSBURG, KY 41041** https://zhomesre.com

Secluded six acres with a two year old, three bedroom, two bath home. Enjoy complete privacy, yet just minutes to Flemingsburg. Plenty of room for a large garden or keeping a few animals. The 20 by 20 storage building is great for storing lawn equipment, gardening tools, and other items.

## **Building Details**

Foundation Details: Crawl Space, Concrete Blk Electric: Residential Construction Materials: Vinyl Siding Stories: 1 Roof: Shingle Basement: None