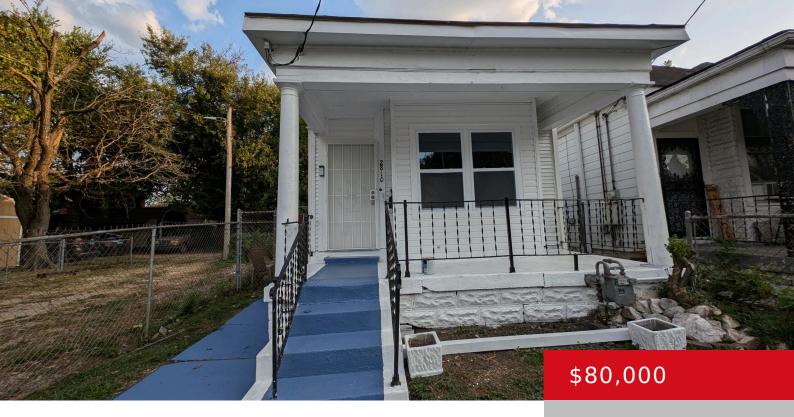

### 2810 W MADISON ST, LOUISVILLE, KY 40211

https://zhomesre.com

Back on the Market—a beautifully remodeled two-bedroom gem that perfectly blends modern comfort with classic charm. You will immediately notice the spacious living room, bathed in natural light from the large, bright windows. This inviting space is ideal for relaxing or entertaining guests. The heart of the home is the large, eat-in kitchen, designed for [...]

### **Basics**

**Type:** Single Family Residence **Status:** Active

Bedrooms: 2 beds

Area: 1152 sq ft

Lot size: 3656 sq ft

Year built: 1910 Lot Features: Sidewalk

County Or Parish: Jefferson Subdivision Name: RUSSELL

### **Amenities & Features**

Fireplaces Total: 2 Exterior Features: Porch

**Parking Features:** Street

**Utilities:** Electricity Connected, Fuel:Natural, Public Sewer, Public

Water

**Heating:** Natural Gas