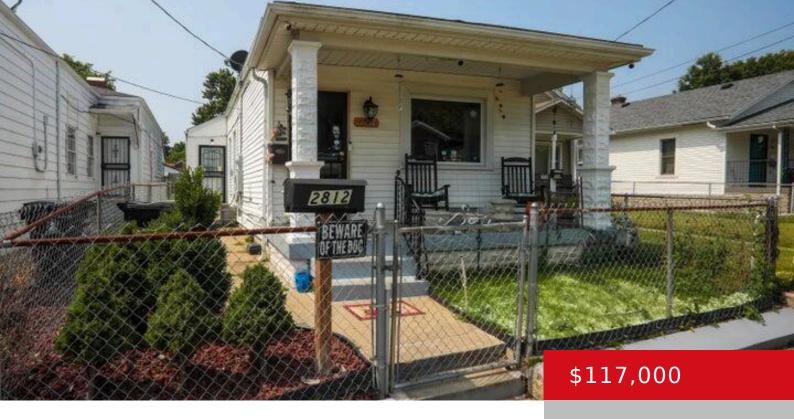

# 2812 NORTHWESTERN PKWY, LOUISVILLE, KY 40212

https://zhomesre.com

ON THE PARKWAY. Northwestern Pkwy This Charming 2 Bedroom Home that offers the perfect blend of comfort and style, nestled in a friendly neighborhood the owner has made many updates in the past 4 years, which include but are not limited to New Kitchen Backsplash, stunning hardwood floors through out, cedar plank and knotty pinewood [...]

- 2 beds
- 1 hath
- Single Family Residence
- Active
- 1040 sq ft

### **Basics**

Type: Single Family Residence

Bedrooms: 2 beds Bathrooms: 1 bath

Area: 1040 sq ft Lot size: 4800 sq ft

Year built: 1900 County Or Parish: Jefferson

**Subdivision Name:** NONE **Bathrooms Full:** 1

# **Building Details**

Foundation Details: Crawl Space Stories: 1

Electric: Residential Fencing: Privacy

Roof: Shingle Construction Materials: Vinyl Siding

Basement: None

## **Amenities & Features**

Cooling: Central Air Exterior Features: See Remarks, Out

Buildings, Porch, Deck

**Status:** Active

Utilities: Electricity Connected, Fuel:Natural, Parking Features: Off-Street Parking, Street