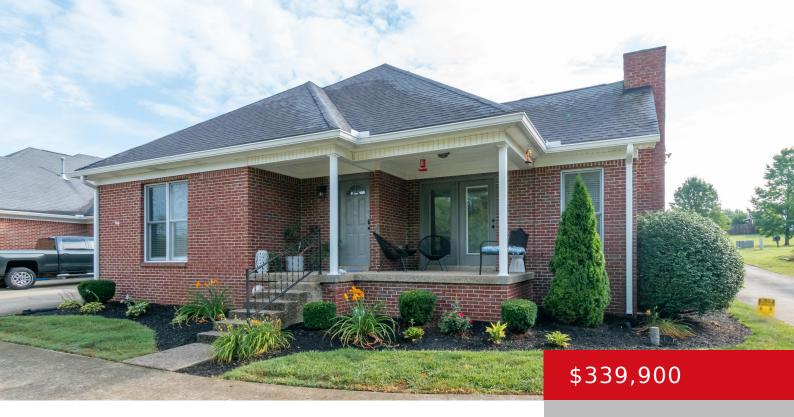

# 2813 BRASSFIELD CIR, SHELBYVILLE, KY 40065

https://zhomesre.com

Motivated Sellers Will Review All Offers!! Don't miss the opportunity to live in this Beautiful Maintenance Free Condo. Welcome to 2813 Brassfield Cir., a stunning, sparkling clean & meticulously maintained condo in the highly desirable Brassfield Community. As you enter, you'll be greeted by a great room featuring vaulted ceilings & abundant natural light seemlessly [...]

#### **Basics**

**Type:** Condominium **Status:** Active

**Bedrooms: 3** beds **Bathrooms: 3** baths

**Area: 2421** sq ft **Lot size: 0** sq ft

Year built: 1999 County Or Parish: Shelby

**Subdivision Name:** BRASSFIELD **Bathrooms Full:** 3

# **Building Details**

**Stories:** 2, 1 **Electric:** Residential

**Roof:** Shingle **Construction Materials:** Brk/Ven, Vinyl Siding

**Garage Spaces:** 2 **Basement:** None

### **Amenities & Features**

Fireplaces Total: 1 Exterior Features: Porch

**Utilities:** Electricity Connected, Fuel:Natural, Public Sewer,

**Public Water** 

Laundry Features: In Unit Parking Features: Attached