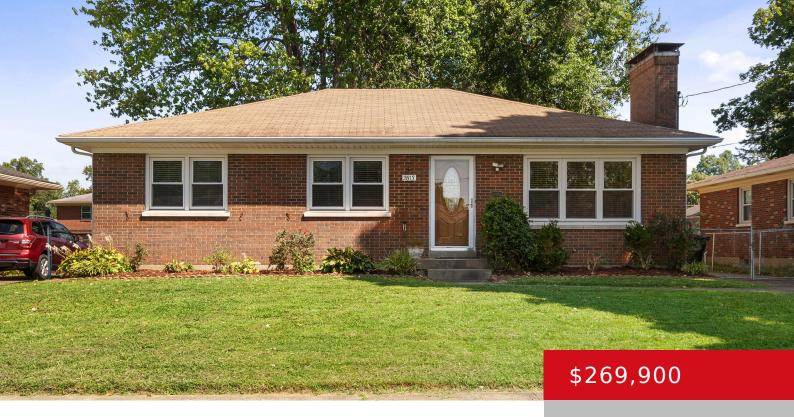

## 2813 POMEROY DR, LOUISVILLE, KY 40218

https://zhomesre.com

Welcome to 2813 Pomeroy Drive! This solid, centrally located brick ranch will not disappoint! This spacious home features a welcoming living room, a bright sunroom, three nicely sized bedrooms, and a kitchen with elegant granite countertops. Enjoy the beauty of hardwood floors and new carpet in bedrooms. The full unfinished basement provides ample storage or [...]

## **Basics**

**Type:** Single Family Residence **Status:** Active

Bedrooms: 3 beds

Area: 1513 sq ft

Bathrooms: 2 baths

Lot size: 6882 sq ft

Year built: 1962 Lot Features: Sidewalk, Level

County Or Parish: Jefferson Subdivision Name: MIDLANE PARK

# **Building Details**

**Foundation Details:** Poured Concrete **Stories:** 1

Electric: Residential Fencing: Full, Chain Link

Roof: Shingle Construction Materials: Brick

**Basement:** Unfinished