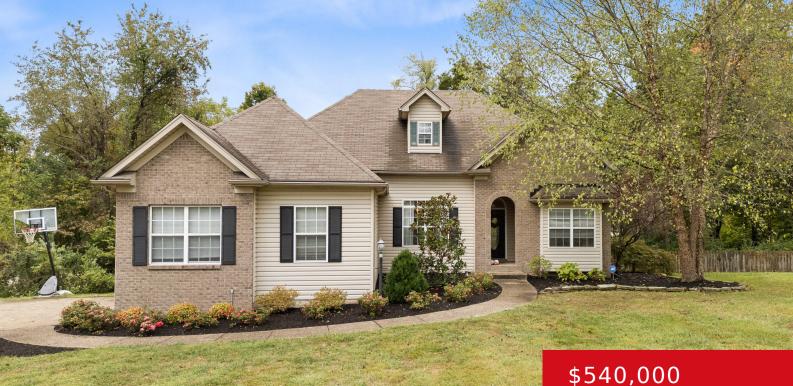

#### 2816 HOLLOW OAK DR, CRESTWOOD, KY 40014

https://zhomesre.com

Stunning Home in Kentucky Acres Subdivision: Welcome to 2816 Hollow Oak Dr, nestled in the highly sought-after Kentucky Acres subdivision in the heart of Oldham County, known for its awardwinning schools. This beautifully maintained home sits on over an acre of partially fenced property, offering breathtaking views from the deck of the yard and surrounding [...]

- \$540,000

### Basics

Type: Single Family Residence Bedrooms: 4 beds Area: 2605 sq ft Year built: 2007 County Or Parish: Oldham Bathrooms Full: 3 Status: Pending Bathrooms: 3 baths Lot size: 43560 sq ft Lot Features: Irregular Subdivision Name: KENTUCKY ACRES

# **Building Details**

| Foundation Details: Poured Concrete | Stories: 1                                                           |
|-------------------------------------|----------------------------------------------------------------------|
| Electric: Residential               | Fencing: Partial                                                     |
| Roof: Shingle                       | Construction Materials: Brick, Vinyl Siding                          |
| Garage Spaces: 2                    | <b>Basement:</b> Outside Entry, Partially finished, Walkout Part Fin |

### **Amenities & Features**

Cooling: Central Air, Heat PumpFireplaces Total: 1Exterior Features: Patio, DeckUtilities: Electricity Connected, Septic System,<br/>Public Water

Parking Features: Attached, Entry Side Heating: Heat Pump