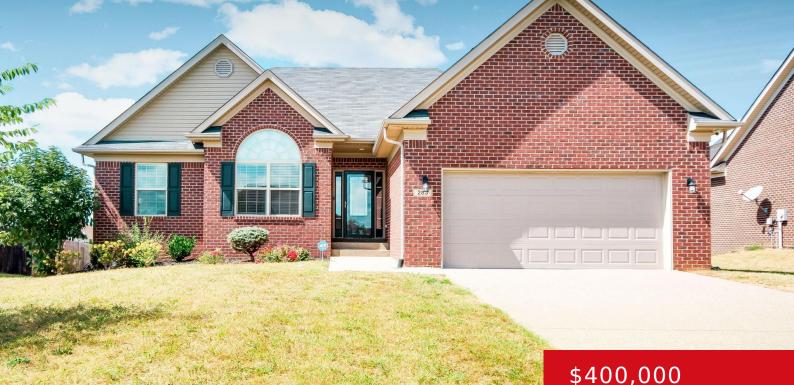

#### 283 AUTUMN RIDGE DR, MT WASHINGTON, **KY 40047**

https://zhomesre.com

Enjoy this stunning all brick ranch home is on an almost 1/3 acre lot with 3 Bedrooms (possible 4th and 5th in the Basement), 2 Full Baths all brick ranch home with Eat-In Kitchen, Dining Area, Great Room, 2 Car Attached Garage, fully fenced back yard and an unfinished basement plumbed for a Full Bath [...]

#### \$400,000

#### Basics

Type: Single Family Residence Bedrooms: 3 beds Area: 1649 sq ft Year built: 2017 Subdivision Name: AUTUMN GLEN Status: Pending Bathrooms: 2 baths Lot size: 13939 sq ft County Or Parish: Bullitt Bathrooms Full: 2

# **Building Details**

Foundation Details: Poured Concrete Electric: Residential Roof: Shingle Garage Spaces: 2 Stories: 1 Fencing: Full Construction Materials: Brk/Ven Basement: Unfinished