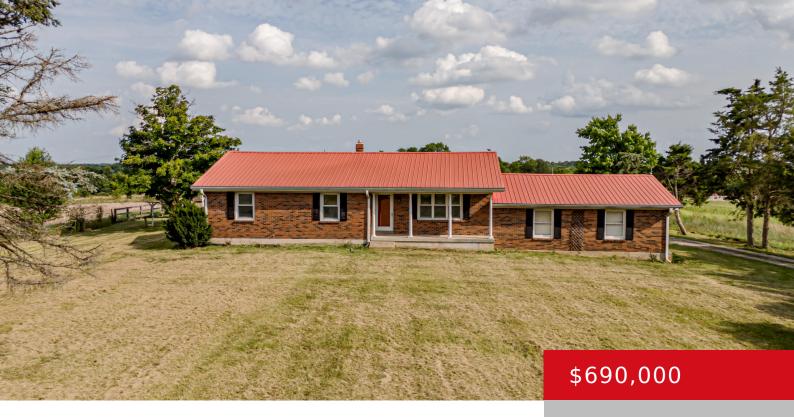

## 2841 DRENNON RD, NEW CASTLE, KY 40050

https://zhomesre.com

Chance of a lifetime to own this beautiful farm that has NOT been available for over 52 years. These types of farms do not come along very often! Approximately 975' of road frontage with beautiful building tracts. Beautiful 66.5 acres of mostly pasture with a large lake. 1 large barn that could be used for [...]

#### **Basics**

**Type:** Single Family Residence **Status:** Active

**Bedrooms: 3** beds **Bathrooms: 3** baths

Area: 1638 sq ft

Year built: 1976

Lot size: 2896740 sq ft

County Or Parish: Henry

**Subdivision Name: NONE Bathrooms Full: 2** 

# **Building Details**

Foundation Details: Poured Concrete Stories: 1

Electric: Residential Fencing: None

Roof: Metal Construction Materials: Brk/Ven

Garage Spaces: 2 Basement: Unfinished, Walk-up, Walkout Unfinished

## **Amenities & Features**

**Cooling:** Central Air, Heat Pump **Exterior Features:** Porch, Pond

Utilities: Electricity Connected, Septic System, Public Water Parking Features: Attached

**Heating:** Forced Air, Heat Pump