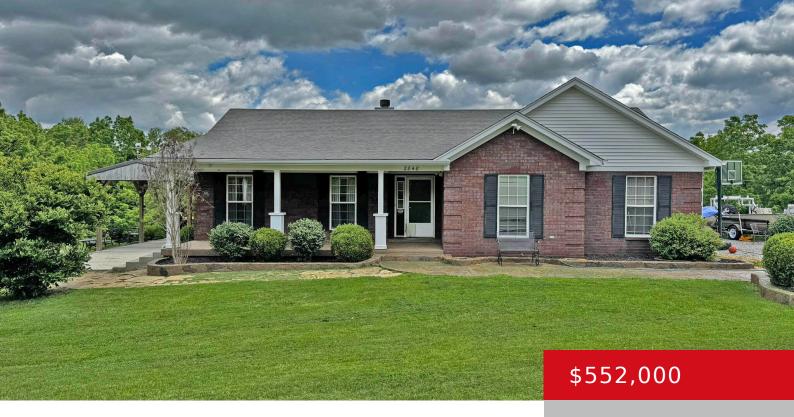

# 2848 SOUTHVILLE PIKE, SHELBYVILLE, KY 40065

https://zhomesre.com

STOP Right HERE! This Fantastic 1600+ sf Home Situated on 26.63 Acres Is the one You have been waiting for! This home features a Large Family Room with Fireplace, a Spacious Kitchen, Dining Area and a Laundry Room. Down the Hallway is the Primary Bedroom & Primary Bath, 2 additional large Bedrooms and a 2nd [...]

#### **Basics**

**Type:** Single Family Residence

**Bedrooms: 3** beds **Bathrooms: 2** baths

**Area: 1680** sq ft **Lot size: 1160002.8** sq ft

Year built: 2000 Lot Features: Cleared, Wooded

Status: Active