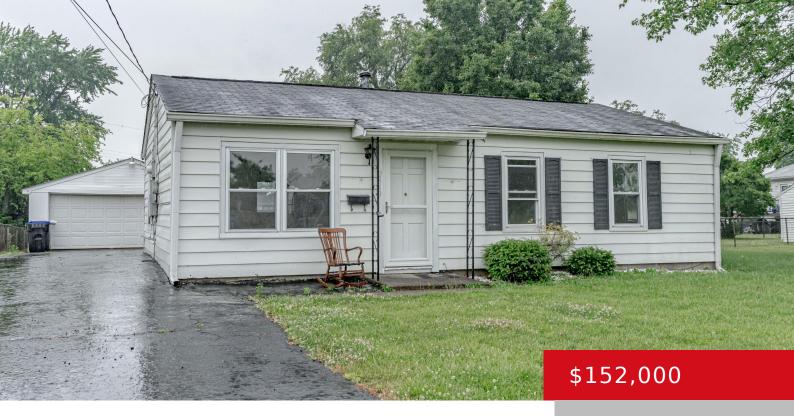

### 2849 ELAM DR, LOUISVILLE, KY 40213

https://zhomesre.com

Investors – this ranch is nestled in the Preston Park neighborhood. It's a 3 bedroom, 1 bath home with an open layout and sits on a generous .20 acre lot. Outside, you will find a large, fully fenced backyard. This home also includes a detached 2-car garage. In close proximity to I-65, Fern Valley Rd, [...]

- 3 heds
- 1 bath
- Single Family Residence
- Residential
- Active Under Contract, Pending
- 925 sq ft

#### **Basics**

Category: Residential

Status: Active Under Contract, Pending

Bathrooms: 1 bath Lot size: 8712 sq ft

Lot Features: Cleared, Level

**Subdivision Name: PRESTON PARK** 

Type: Single Family Residence

Bedrooms: 3 beds

**Area: 925** sq ft

Year built: 1959

County Or Parish: Jefferson

**Bathrooms Full:** 1

# **Building Details**

**Foundation Details:** Poured Concrete **Stories:** 1

**Electric:** Residential **Fencing:** Full, Chain Link

Roof: Shingle Construction Materials: Vinyl Siding

**Garage Spaces:** 2 **Basement:** None

### **Amenities & Features**

Cooling: Central Air Utilities: Public Sewer, Public Water

Parking Features: Detached, Entry Front, Driveway Heating: Forced Air