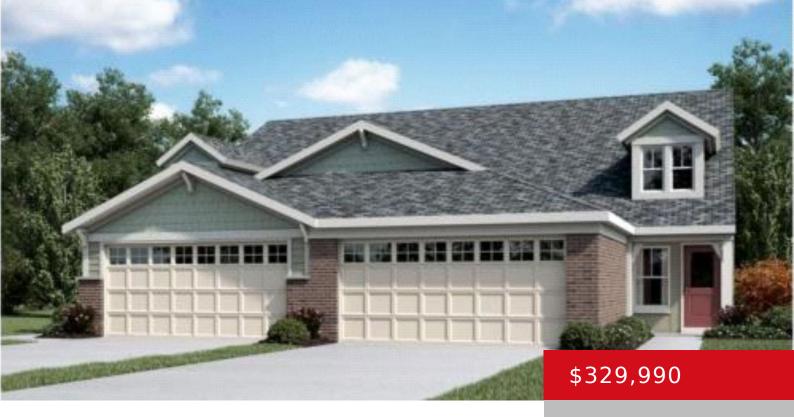

# 285 HARVEST POINT WAY, MT WASHINGTON, KY 40047

https://zhomesre.com

Trendy new Wembley Western Craftsman plan by Fischer Homes in beautiful Harvest Point featuring a private 1st floor study with double doors. Open concept with an island kitchen with stainless steel appliances, upgraded cabinetry with 42 inch uppers and soft close hinges, durable quartz counters, pantry and morning room all open to the large family [...]

- 3 heds
- 3 haths
- Single Family Residence
- Active
- 2187 sq ft

#### **Basics**

**Type:** Single Family Residence **Status:** Active

Bedrooms: 3 beds

Area: 2187 sq ft

Lot size: 4716 sq ft

Year built: 2024 County Or Parish: Bullitt

**Subdivision Name:** HARVEST POINT **Bathrooms Full:** 2