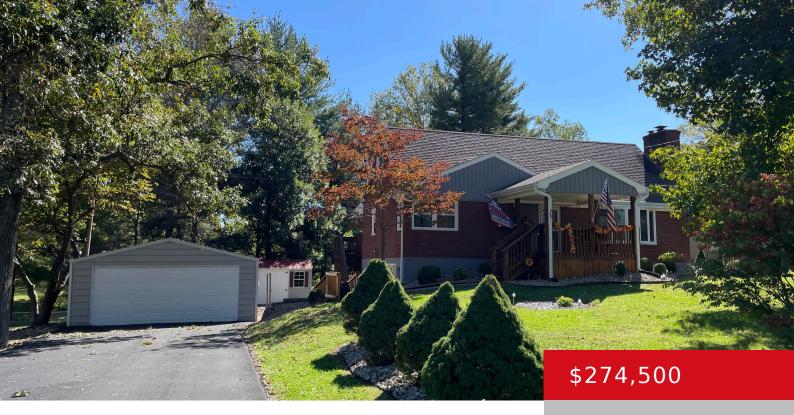

# 285 LAKEVIEW DR, BRANDENBURG, KY 40108 https://zhomesre.com

Beautiful brick home situated on corner lot backing up to park! Home is powered by a new backup generator! Home features a new asphalt driveway well crafted covered front porch and covered back deck. Gutters, windows and overhang have been updated. Approx 2,740 finished sq ft. Hardwood floors through out house. 2 car detached garage. [...]

- 4 beds
- 2 baths
- Single Family Residence
- Active
- 2734 sq ft

### Basics

Type: Single Family Residence Bedrooms: 4 beds Area: 2734 sq ft Year built: 1961 County Or Parish: Meade Bathrooms Full: 2 Status: Active Bathrooms: 2 baths Lot size: 13503.6 sq ft Lot Features: Wooded Subdivision Name: EASTWOOD HILLS

## **Building Details**

Foundation Details: Concrete Blk Electric: Residential Construction Materials: Brick Basement: Partially finished, Walkout Finished Stories: 1 Roof: Shingle Garage Spaces: 2

## **Amenities & Features**

Cooling: Central Air Exterior Features: Deck
Utilities: Public Water Parking Features: 2 Car Carport, Detached, Entry Front
Heating: Heat Pump