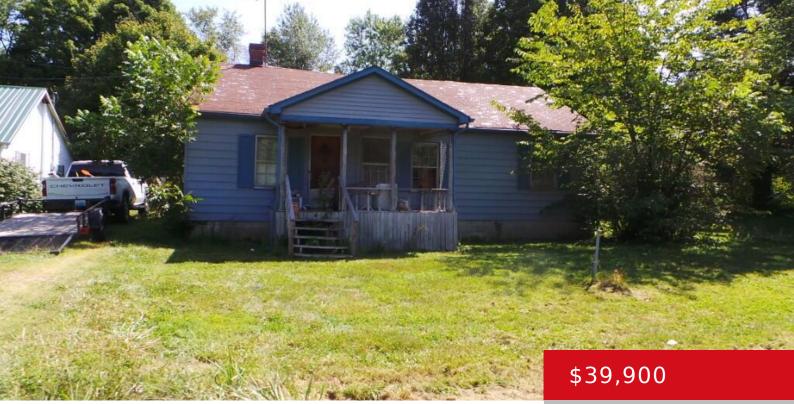

#### 2864 S WILSON RD, RADCLIFF, KY 40160

https://zhomesre.com

- 3 beds
- 1 bath
- Single Family Residence
- Pending
- 1066 sq ft

#### Basics

Type: Single Family Residence Bedrooms: 3 beds Area: 1066 sq ft Year built: 1943 Subdivision Name: NONE Status: Pending Bathrooms: 1 bath Lot size: 14810.4 sq ft County Or Parish: Hardin Bathrooms Full: 1

## **Building Details**

Stories: 1 Roof: Shingle Basement: None Electric: Residential Construction Materials: Vinyl Siding