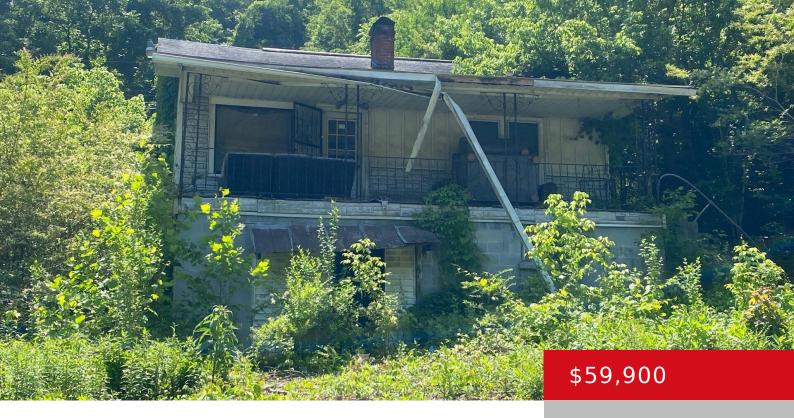

### 2871 W HIGHWAY 72, HARLAN, KY 40831

https://zhomesre.com

Opportunity is knocking! Home is a total renovation. Square footage, room counts, and lot size are not warranted. Please confirm.

- 2 beds
- 1 hath
- Single Family Residence
- Active
- 1300 sq ft