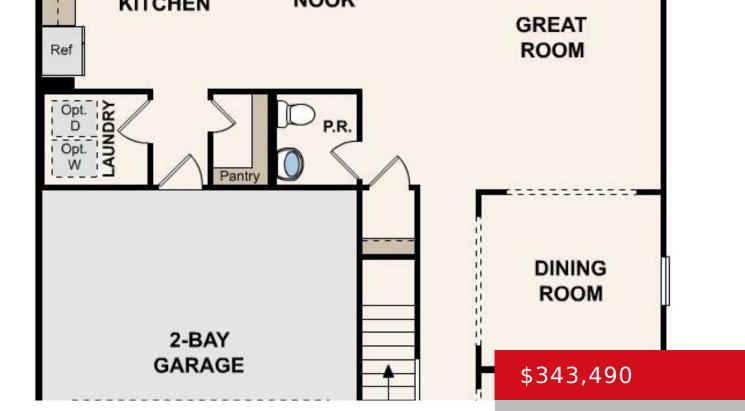

# 288 GASTON CIR, ELIZABETHTOWN, KY 42701

https://zhomesre.com

Don't miss this opportunity to own a BEAUTIFUL NEW 2-Story home in the Summit Creek Community! The desirable Granby Plan highlights an open, spacious great room overlooking a charming Dining area and a Flex Room. The kitchen features gorgeous cabinets, granite countertops, and stainless steel appliances (Including a range with microwave and dishwasher). On the [...]

#### **Basics**

**Type:** Single Family Residence **Status:** Pending

**Bedrooms: 5** beds **Bathrooms: 3** baths

**Area: 2653** sq ft **Lot size: 6969.6** sq ft

Year built: 2024 County Or Parish: Hardin

**Subdivision Name:** Summit Creek **Bathrooms Full:** 2

#### **Rooms**

**Rooms Total:** 11

## **Building Details**

Foundation Details: Slab Stories: 2

**Electric:** Residential **Fencing:** None

**Roof:** Shingle Construction Materials: Wood Frame, Vinyl Siding

**Garage Spaces:** 2 **Basement:** None