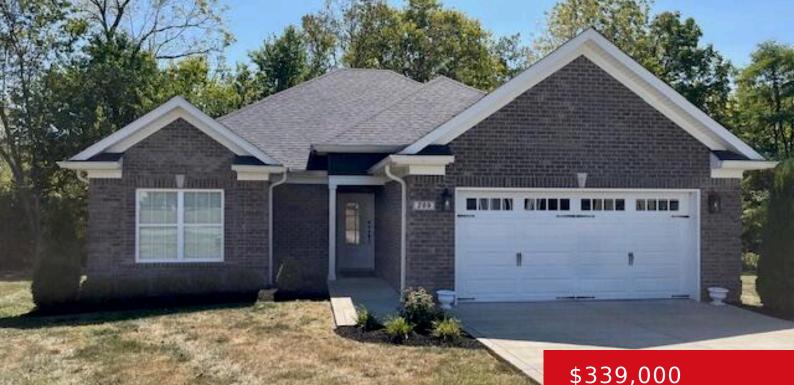

#### 289 ELM TREE PL, EMINENCE, KY 40019

https://zhomesre.com

Welcome to this really nice 3-year-old single story, handicap accessible home. This home features 3 bedroom, 2 full baths. the kitchen is a chef's delight with high-end stainless-steel appliances. The cabinets are first class with a convenient breakfast bar. The primary bath is a private retreat complete with a glassed-in shower and 2 large walk-in [...]

### \$339,000

### **Basics**

Type: Single Family Residence Bedrooms: 3 beds Area: 1533 sq ft **Year built:** 2021 County Or Parish: Henry **Bathrooms Full:** 2

Status: Active Bathrooms: 2 baths Lot size: 4356 sq ft Lot Features: Corner, Cleared, Level Subdivision Name: Elm Crest