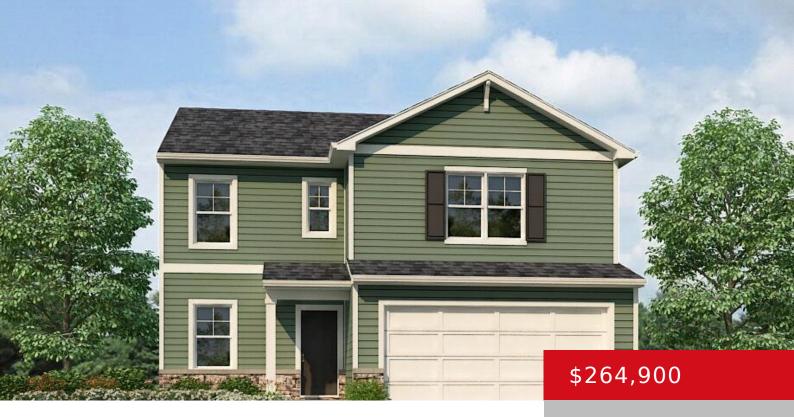

### 289 ZELCOVA DR, EMINENCE, KY 40019

https://zhomesre.com

Gorgeous new Sienna plan by D.R. Horton in beautiful Arbor View featuring a welcoming covered front porch. Once inside you'll find an open concept design with an island kitchen with beautiful cabinetry and appliances, walk-in pantry and walk-out morning room all open to the spacious great room. Upstairs is the primary suite that includes an [...]

### **Basics**

**Type:** Single Family Residence

**Bedrooms: 3** beds **Bathrooms: 3** baths

Area: 1818 sq ft

Lot size: 0 sq ft

Year built: 2024 County Or Parish: Henry

**Status:** Active

**Subdivision Name:** ARBOR VIEW **Bathrooms Full:** 2

# **Building Details**

**Foundation Details:** Slab **Stories:** 2

Electric: Residential Fencing: None

Roof: Shingle Construction Materials: Stone, Vinyl Siding

**Garage Spaces:** 2 **Basement:** None