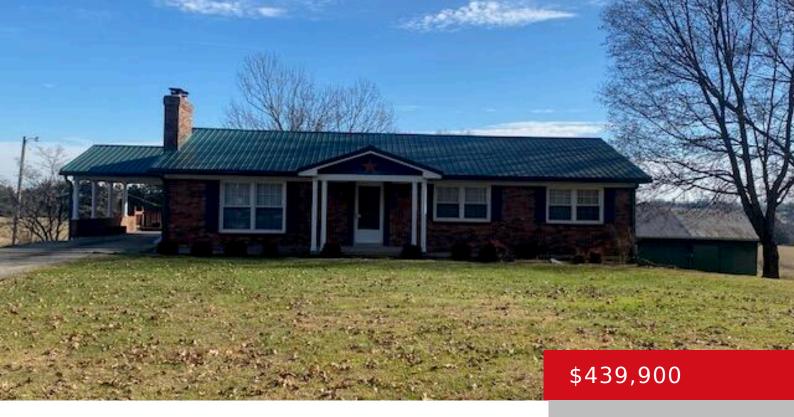

### 2893 LOUISVILLE RD, BARDSTOWN, KY 40004

https://zhomesre.com

Let's go take a look at this 4 Bedroom 3 Bath brick ranch with full finished walkout basement, one car lower level garage & one car attached upper level carport with metal roof situated on 7.22 acres in Nelson County. Home offers spacious Living Room with hardwood floors & stone wood burning fireplace. Nice Kitchen [...]

- 4 beds
- 3 baths
- Single Family Residence
- Residential
- Active
- 3498 sq ft

#### **Basics**

Category: Residential Type: Single Family Residence

Status: Active Bedrooms: 4 beds

Bathrooms: 3 baths Area: 3498 sq ft

**Lot size: 314503.2** sq ft **Year built:** 50

County Or Parish: Nelson Subdivision Name: NONE

# **Building Details**

**Foundation Details:** Poured Concrete **Stories:** 1

Electric: Residential Fencing: Partial

Roof: Metal Construction Materials: Brick
Garage Spaces: 1 Basement: Walkout Finished

## **Amenities & Features**

**Cooling:** Central Air Fireplaces Total: 2

**Exterior Features:** Pond **Utilities:** Septic System, Public Water

Parking Features: 1 Car Carport, Attached, Lower Heating: Forced Air, Propane