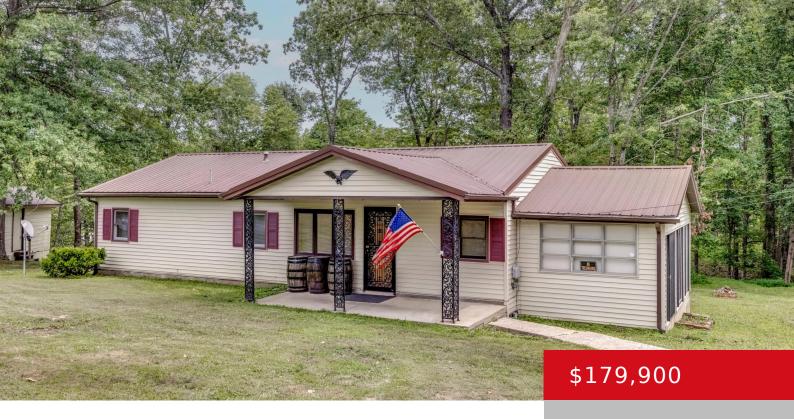

### 290 3RD ST, ELIZABETHTOWN, KY 42701

https://zhomesre.com

Nestle into this charming 3-bedroom, 1-bathroom double-wide modular home on 2.25. Relax and enjoy the serene wooded backyard view from the back deck. The kitchen and living areas are designed for entertaining, complemented by a sunroom. Additionally, the 2-car detached garage and a small shed provides ample places for storage. Originally set up for 5 [...]

- 3 beds
- 1 hath
- Single Family Residence
- Pending
- 1400 sq ft

#### **Basics**

**Type:** Single Family Residence **Status:** Pending

Bedrooms: 3 beds Bathrooms: 1 bath

Area: 1400 sq ft Lot size: 98010 sq ft

Year built: 1985 Lot Features: Level, Wooded

County Or Parish: Hardin Subdivision Name: PLANTATION PARK