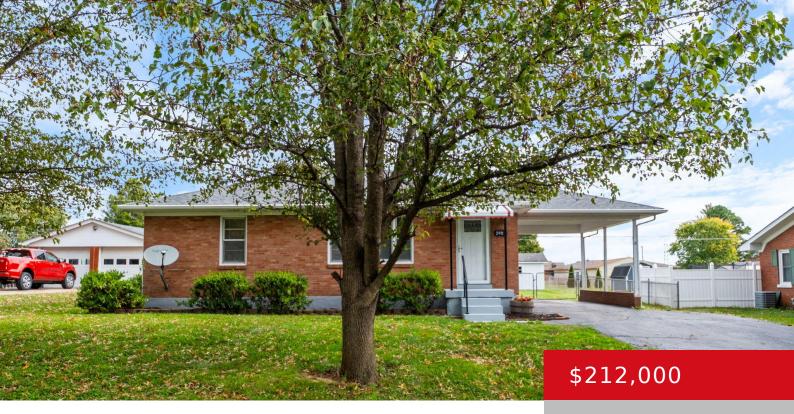

## 290 TOLLVIEW DR, SHEPHERDSVILLE, KY 40165

https://zhomesre.com

This charming all-brick home is the perfect combination of convenience and comfort. Just minutes from schools, shopping & restaurants, it offers accessibility, and a quiet neighborhood feel. Featuring 3 bedrooms and 1 full bath, it's an ideal size for a variety of needs. Recent updates included a new roof, fresh paint throughout, new flooring & [...]

- 3 heds
- 1 hath
- Single Family Residence
- Active
- 1032 sq ft

**Basics** 

**Type:** Single Family Residence

Bedrooms: 3 beds

**Area: 1032** sq ft

Year built: 1959

County Or Parish: Bullitt

Bathrooms Full: 1