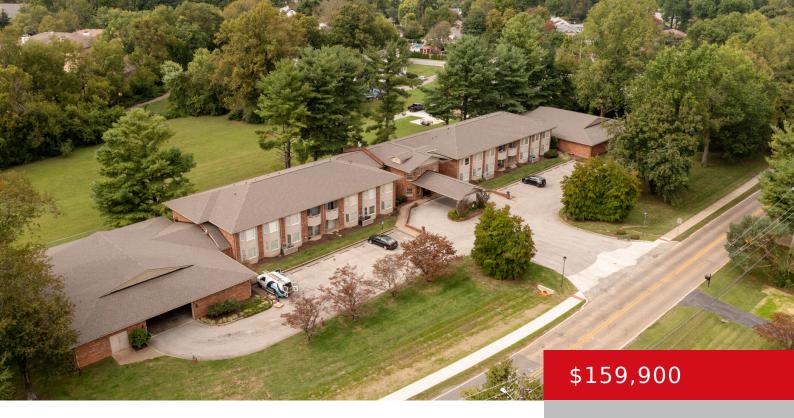

# 2900 MCMAHAN BLVD, 111, LOUISVILLE, KY 40220

https://zhomesre.com

Welcome to this beautiful first-floor condo in the highly desirable Hikes Point neighborhood! This charming 2-bedroom, 2 full-bathroom unit offers a spacious and comfortable living experience. Enjoy the convenience of in-house laundry and a well-designed floor plan that includes a bright, open living area perfect for relaxing or entertaining. The modern kitchen flows seamlessly into [...]

#### **Basics**

**Type:** Condominium **Status:** Active Under Contract

**Bedrooms: 2** beds **Bathrooms: 2** baths

Area: 924 sq ft Lot size: 0 sq ft

Year built: 1982 County Or Parish: Jefferson

**Subdivision Name:** BAYVIEW **Bathrooms Full:** 2