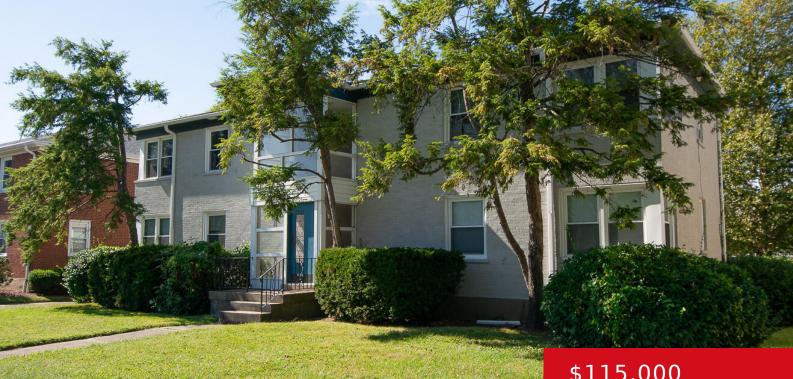

# 2902 ABIGAIL DR, 1, LOUISVILLE, KY 40205

https://zhomesre.com

Fantastic location and price for a first floor condo. 1 bedroom/1 bath with large living space and good sized kitchen. Laundry and extra storage in basement with dedicated parking in back. Convenient to shopping, dining and expressways. Close to parks for biking, hiking and walking. Doesnt get much better than this!! Call today for you [...]

### \$115,000

### Basics

Type: Condominium Bedrooms: 1 bed Area: 663 sq ft Year built: 1957 County Or Parish: Jefferson Bathrooms Full: 1 Status: Active Under Contract
Bathrooms: 1 bath
Lot size: 0 sq ft
Lot Features: Sidewalk, Cleared, Level
Subdivision Name: NONE