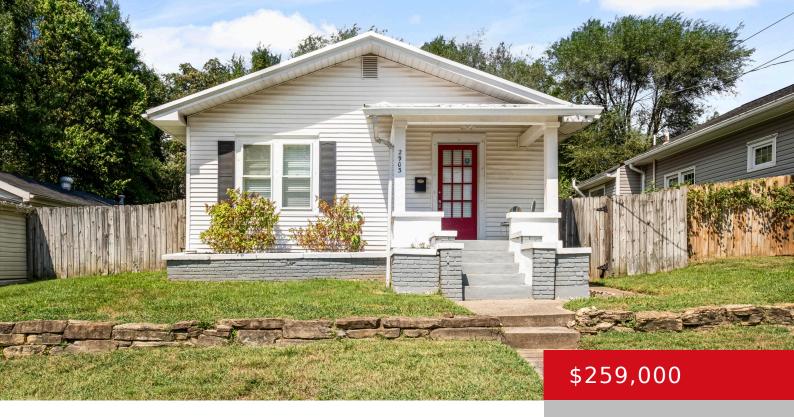

### 2903 LINDSAY AVE, LOUISVILLE, KY 40206

https://zhomesre.com

Welcome home to 2903 Lindsay Ave! This charming 2 bedroom home is located in Louisville's Clifton Heights neighborhood. Each room is filled with charm and character, from the original hardwood floors, wainscoting in the kitchen, decorative fireplaces and bead board ceiling in the bathroom! After entering off the front porch you'll find an open living/dining [...]

- 2 heds
- 1 hath
- Single Family Residence
- Pending
- 1706 sq ft

#### **Basics**

**Type:** Single Family Residence **Status:** Pending

Bedrooms: 2 beds

Area: 1706 sq ft

Bathrooms: 1 bath

Lot size: 6534 sq ft

Year built: 1900 County Or Parish: Jefferson

**Subdivision Name:** CLIFTON HEIGHTS **Bathrooms Full:** 1