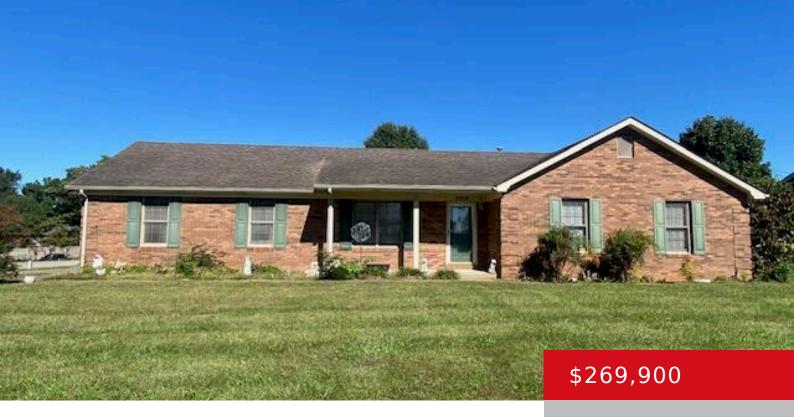

#### 2906 PIN OAK DR, BARDSTOWN, KY 40004

https://zhomesre.com

Blink & you will miss this comfortable 3BR 2BA brick ranch style home with attached 2 car side entry garage situated on corner lot in Oakwood Subdivision. Great curb appeal greets with the covered front porch, perfect for morning coffee or afternoon tea. Spacious Living Room with plenty of natural lighting & nice laminate wood [...]

#### **Basics**

**Type:** Single Family Residence **Status:** Active

**Bedrooms: 3** beds **Bathrooms: 2** baths

**Area: 1259** sq ft **Lot size: 14810.4** sq ft

Year built: 1994 Lot Features: Corner

County Or Parish: Nelson Subdivision Name: OAKWOOD

# **Building Details**

**Foundation Details:** Concrete Blk **Stories:** 1

Electric: Residential Fencing: None

Roof: Shingle Construction Materials: Brick

**Garage Spaces:** 2 **Basement:** None

## **Amenities & Features**

**Cooling:** Central Air **Exterior Features:** Porch, Deck

Utilities: Public Sewer, Public Water Parking Features: Attached, Entry Side, Driveway

**Heating:** Forced Air, Natural Gas