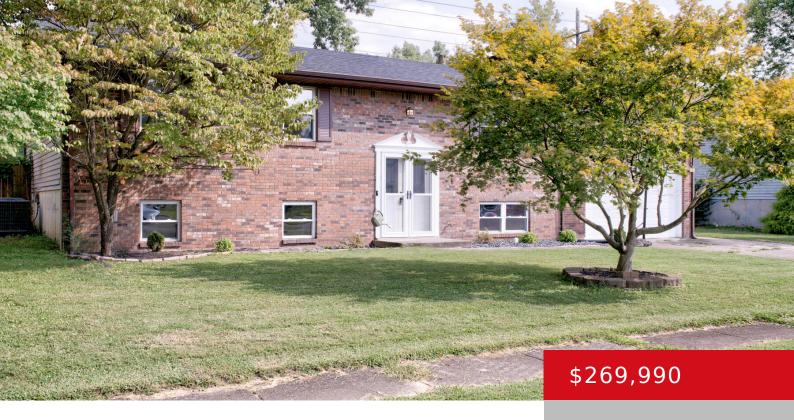

## 2906 SLONE DR, JEFFERSONVILLE, IN 47130

https://zhomesre.com

Welcome home! Imagine summer days filled with laughter, splashing in your sparkling new pool. This beautiful 4-bedroom, 2.5-bathroom home in Jeffersonville offers the perfect blend of comfort and style. The open floor plan is perfect for family gatherings and entertaining friends. With plenty of space to roam, both indoors and out, your family will love [...]

- 4 beds
- 3 haths
- Single Family Residence
- Active
- 2050 sq ft

### **Basics**

Type: Single Family Residence

Bedrooms: 4 beds

**Area: 2050** sq ft **Year built:** 1978

**County Or Parish:** Clark

**Bathrooms Full: 2** 

**Status:** Active

Bathrooms: 3 baths