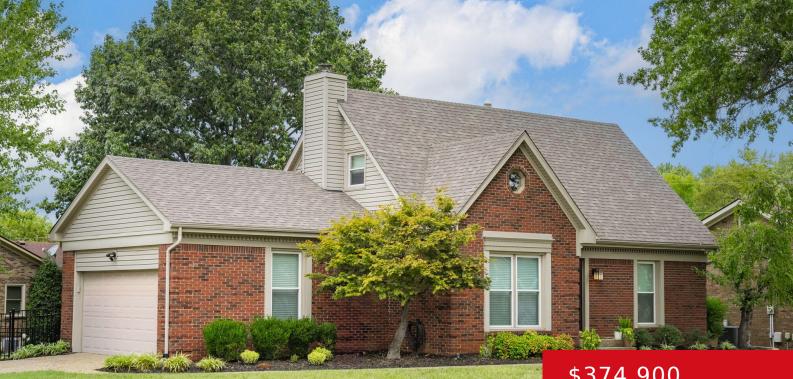

#### 2908 VELDEN DR, LOUISVILLE, KY 40220

https://zhomesre.com

Welcome to 2908 Velden Drive, a beautifully updated all-brick Cape Cod home located in the heart of J-town! This stunning 4bedroom, 2-full-bath gem combines classic charm with modern elegance, offering over \$70,000 in recent upgrades. The spacious layout includes a newly renovated kitchen with custom maple cabinets, quartz countertops, a large island with a built-in [...]

## \$374,900

### Basics

Type: Single Family Residence Bedrooms: 4 beds Area: 2298 sq ft Year built: 1987 County Or Parish: Jefferson Bathrooms Full: 2 Status: Pending Bathrooms: 2 baths Lot size: 10890 sq ft Lot Features: Corner, Level Subdivision Name: GREEN COVE

## **Building Details**

Foundation Details: Poured Concrete Electric: Residential Roof: Shingle Garage Spaces: 2

Stories: 2 Fencing: Full Construction Materials: Brick Basement: Partially finished