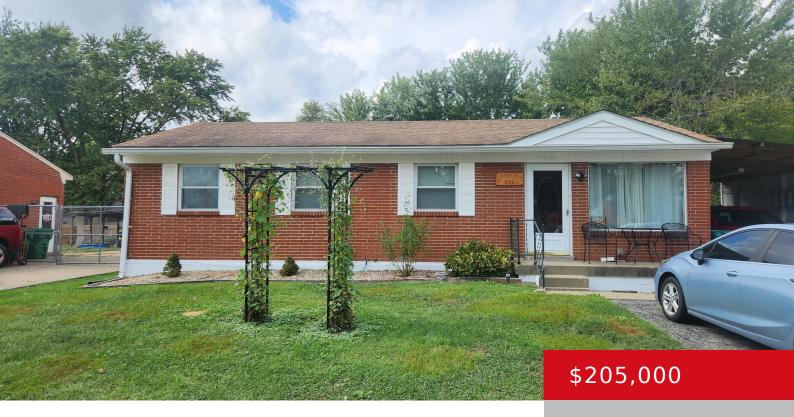

## 291 OVERLOOK RD, LOUISVILLE, KY 40229

https://zhomesre.com

Spacious 3 bedroom 1 bath home (could easily be 1-1/2) in Hillview, This home has an open concept throughout, The house has been well kept. Large Living room, Dining room and basement area. The kitchen has been updated as well as the bathroom. There are 2 custom bar areas, a sunroom, an awesome back deck [...]

- 3 heds
- 1 bath
- Single Family Residence
- Pending
- 2288 sq ft

**Basics** 

Type: Single Family Residence

Bedrooms: 3 beds

**Area: 2288** sq ft **Year built:** 1964

County Or Parish: Bullitt

**Bathrooms Full:** 1

## **Building Details**

**Foundation Details:** Poured Concrete **Stories:** 1

Electric: Residential Fencing: Privacy

Roof: Shingle Construction Materials: Brick

**Basement:** Partially finished

## **Amenities & Features**

Parking Features: 1 Car Carport,

**Cooling:** Central Air Fireplaces Total: 1

**Exterior Features:** Porch, Deck **Utilities:** Electricity Connected, Fuel:Natural,

Public Sewer. Public Water